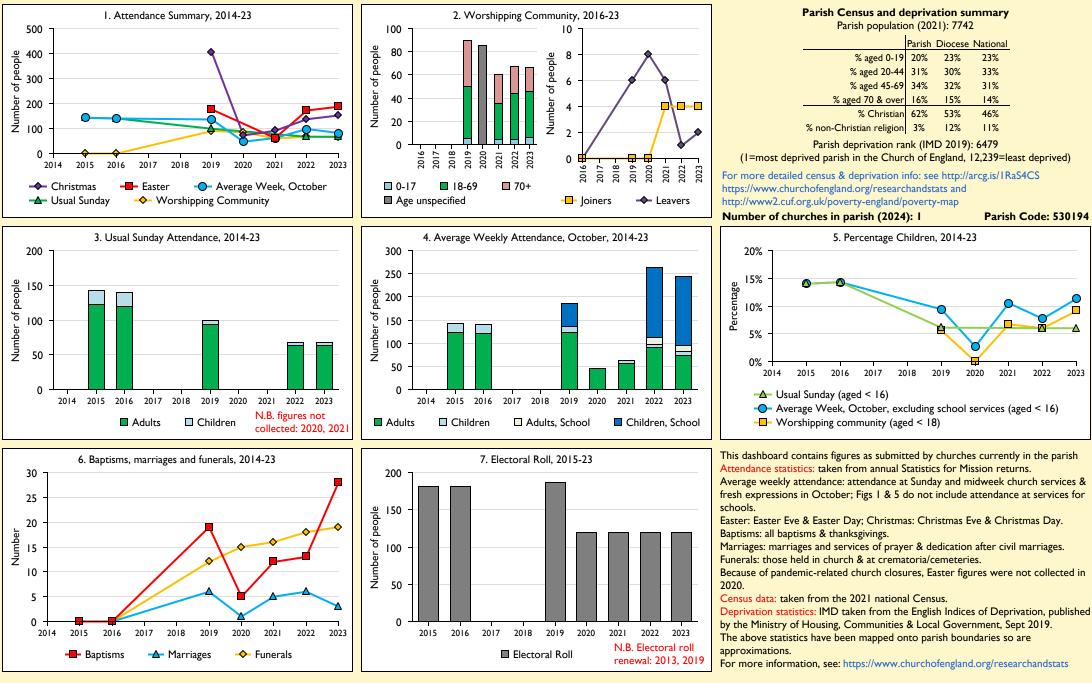

## SfM Dashboard for the Parish of Kirkham: St Michael in the deanery of KIRKHAM

Variations in attendance from year to year may be the result of changes in the number of churches that submitted returns, or changes in parish/benefice structure. Number of churches included in returns: 2014 0;2015 1;2016 1;2017 0;2018 0;2019 1;2020 1;2021 1;2022 1;2023 1.